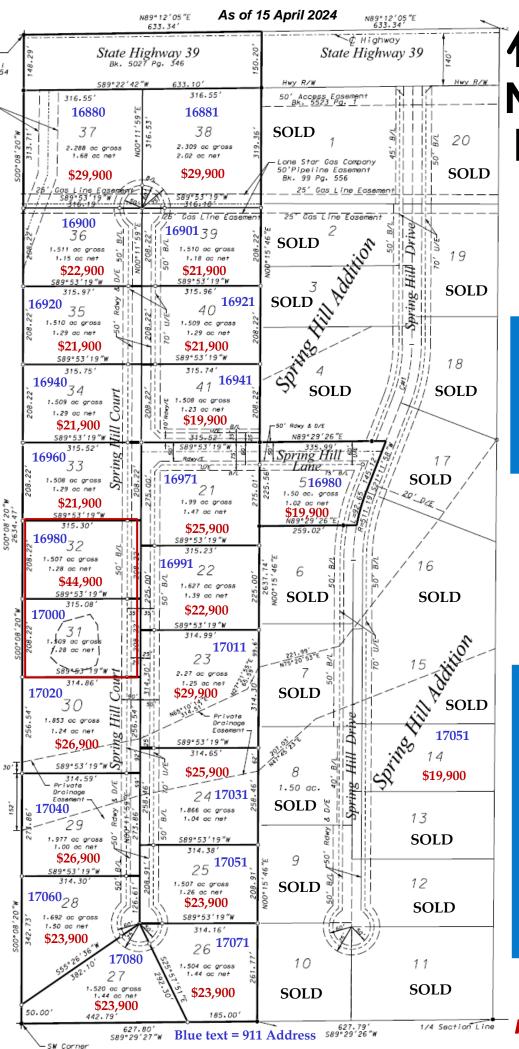

## SPRING HILL ADDITION Phase 2

**1.5 to 2.3 Acre Lots** Lexington, OK

## **Driving Directions -**

- From the stop light in Lexington, go East 4.6 miles on Hwy 39.
- Spring Hill is located on the South side of Hwy 39.

(Note – just 0.6 mile East of 120<sup>th</sup>)

Exclusive Turn-Key
Land / Home Packages
available through
Mid-State Housing!